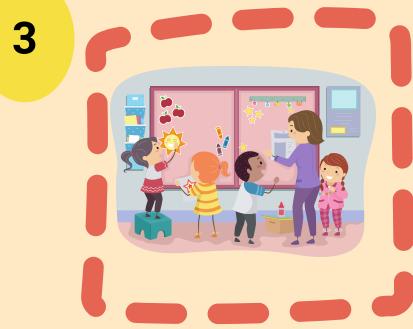

# Where is he? He's at the park she? She's

2

3

mm

6

### **Practice Q and A.** B

m

5

m

mm

 $\sim$ 

()

©Oomura & Surely Work.In