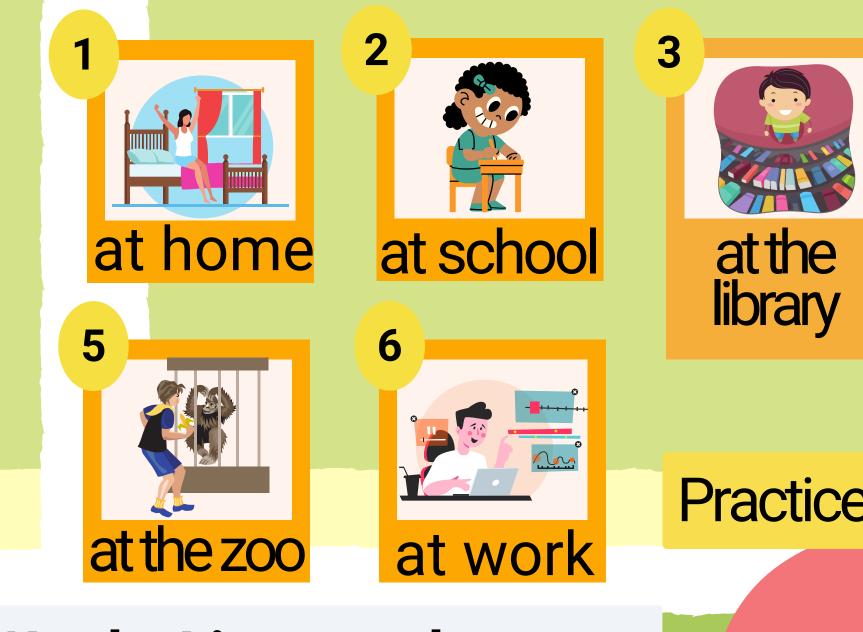

## UNIT 6 English Safari2 Locations













## Hi, May. This is Meg. Where are you?



you? I'm at the park. 行

Where are





©Oomura & Surely Work.Inc

# Can you come to the park?





## 1. watch TV





## 3. practice the piano.





What do you do every afternoon? study English.

## 2. study English



## 4. talk on the phone





Let's Learn



**Words. Listen and repeat.** 



©Oomura & Surely Work.Inc



## Practice the sentences.

He's at school. She's at school.



# Where is he? He's at the park she? She's

2

3

mm

6

### **Practice Q and A.** B

m

5

m

mm

 $\sim$ 

()









©Oomura & Surely Work.In















## on the bus



## at the store

### WORDS. Listen and repeat.

6





## on the train

## Practice the sentences.

## They're at the store.









©Oomura & Surely Work.Inc

3













©Oomura & Surely Work.In



3