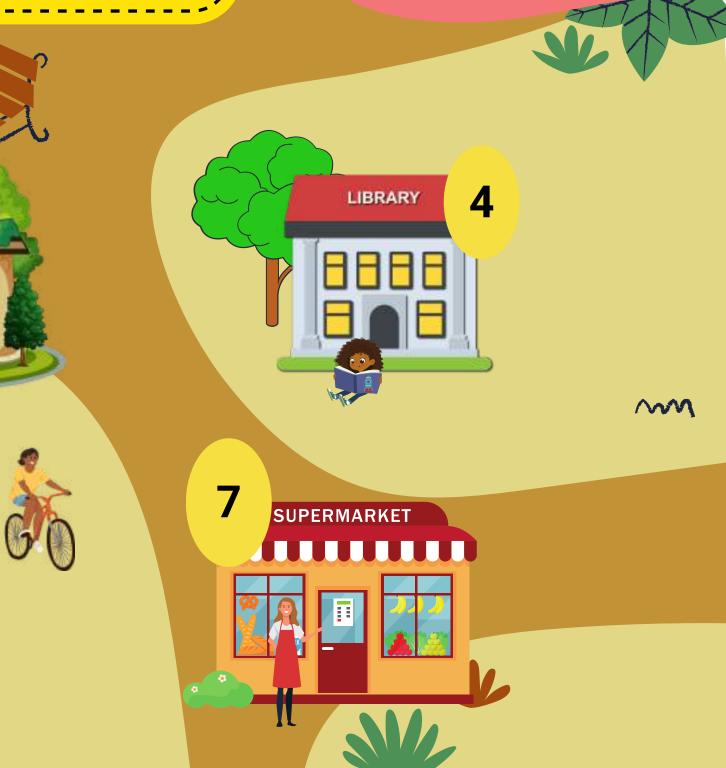

# Where is he? He's at the park she? She's

2

3

mm

6

### **Practice Q and A.** B

m

5

m

mm

 $\sim$ 

()

©Oomura & Surely Work.In