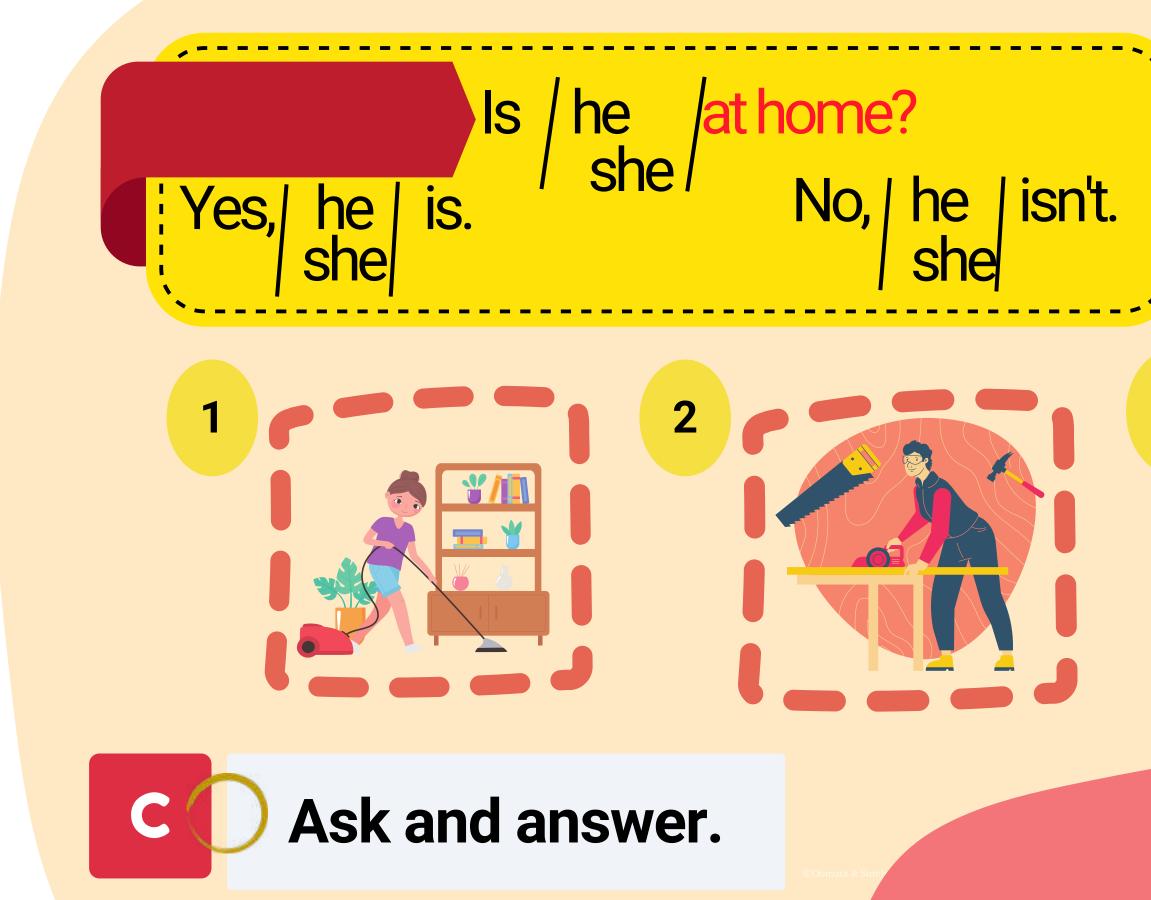

## Practice the sentences.

He's at school. She's at school.

# Where is he? He's at the park she? She's

2

3

mm

6

### **Practice Q and A.** B

m

5

m

mm

 $\sim$ 

()

©Oomura & Surely Work.In